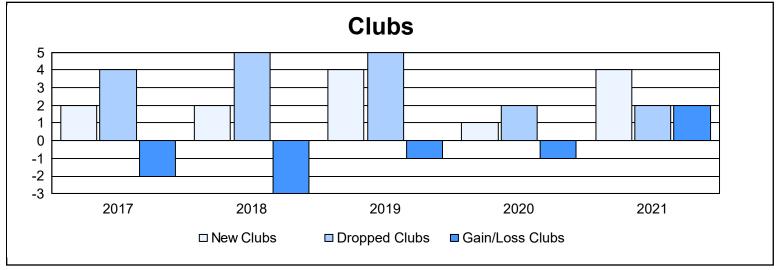

| Year      | New<br>Clubs | Dropped<br>Clubs | Gain/<br>Loss<br>Clubs | New<br>Members | Charter<br>Members | Reinstate<br>Members | Transfer<br>Members | Total<br>Member<br>Added | Total<br>Members<br>Dropped | Gain/<br>Loss<br>Members |
|-----------|--------------|------------------|------------------------|----------------|--------------------|----------------------|---------------------|--------------------------|-----------------------------|--------------------------|
| 2016-2017 | 2            | 4                | -2                     | 382            | 63                 | 19                   | 21                  | 485                      | 549                         | -64                      |
| 2017-2018 | 2            | 5                | -3                     | 385            | 47                 | 46                   | 11                  | 489                      | 592                         | -103                     |
| 2018-2019 | 4            | 5                | -1                     | 308            | 144                | 18                   | 27                  | 497                      | 445                         | 52                       |
| 2019-2020 | 1            | 2                | -1                     | 237            | 24                 | 39                   | 8                   | 308                      | 522                         | -214                     |
| 2020-2021 | 4            | 2                | 2                      | 176            | 96                 | 11                   | 4                   | 287                      | 413                         | -126                     |
| Average   | 3            | 4                | -1                     | 298            | 75                 | 27                   | 14                  | 413                      | 504                         | -91                      |