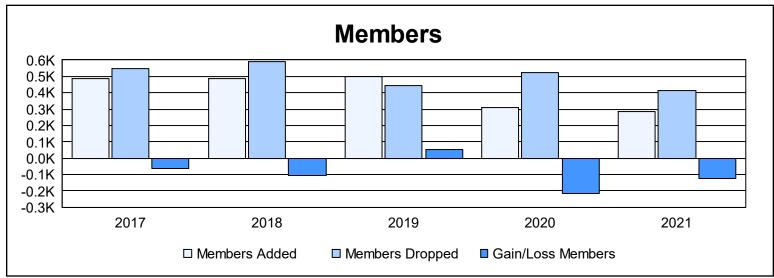

| Year      | New<br>Clubs | Dropped<br>Clubs | Gain/<br>Loss<br>Clubs | New<br>Members | Charter<br>Members | Reinstate<br>Members | Transfer<br>Members | Total<br>Member<br>Added | Total<br>Members<br>Dropped | Gain/<br>Loss<br>Members |
|-----------|--------------|------------------|------------------------|----------------|--------------------|----------------------|---------------------|--------------------------|-----------------------------|--------------------------|
| 2016-2017 | 2            | 4                | -2                     | 382            | 63                 | 19                   | 21                  | 485                      | 549                         | -64                      |
| 2017-2018 | 2            | 5                | -3                     | 385            | 47                 | 46                   | 11                  | 489                      | 592                         | -103                     |
| 2018-2019 | 4            | 5                | -1                     | 308            | 144                | 18                   | 27                  | 497                      | 445                         | 52                       |
| 2019-2020 | 1            | 2                | -1                     | 237            | 24                 | 39                   | 8                   | 308                      | 522                         | -214                     |
| 2020-2021 | 4            | 2                | 2                      | 176            | 96                 | 11                   | 4                   | 287                      | 413                         | -126                     |
| Average   | 3            | 4                | -1                     | 298            | 75                 | 27                   | 14                  | 413                      | 504                         | -91                      |